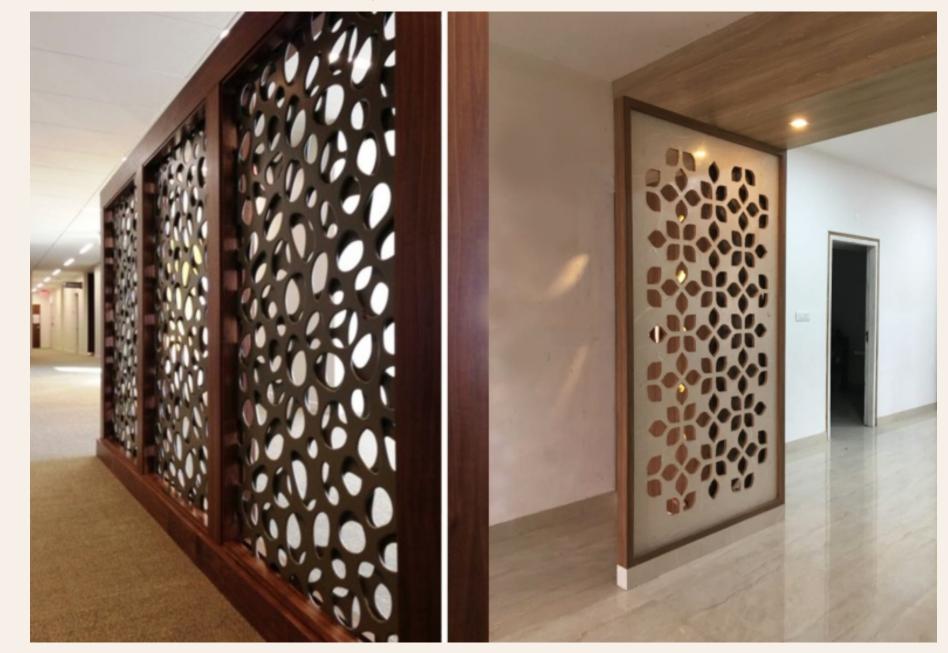

# FOYER

A foyer gives a fitting entrance to a home; so doing it up in style creates a positive impression on your guests.

Moreover, having an entry passage in your home is considered to be a good practice for vastu. However, not all homes have foyers.

A jali partition can help create a foyer where there is none. In case the foyer exists, it helps add an ornate touch and also gives a sneak peak into your home.

Use them in TV cabinets as a one of a kind design or as a quirky yet elegant headboard, the options are endless.