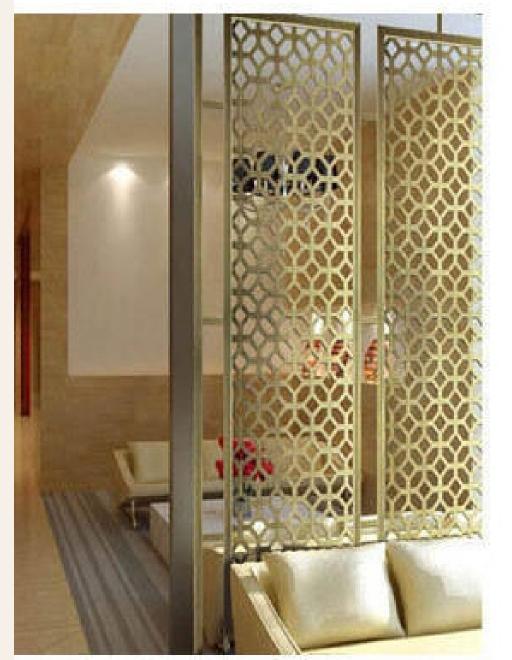

Partition

The most common usage of jalis at home is like a divider. You can install a jali partition in any of the common areas at home and use it to distinguish zones.

The most common usage of jalis at home is like a divider. You can install a jali partition in any of the common areas at home and use it to distinguish zones.

Partition

While it melts into the background, the abstract lines also create a lovely web design that partially hides the dining from the foyer.

Partition