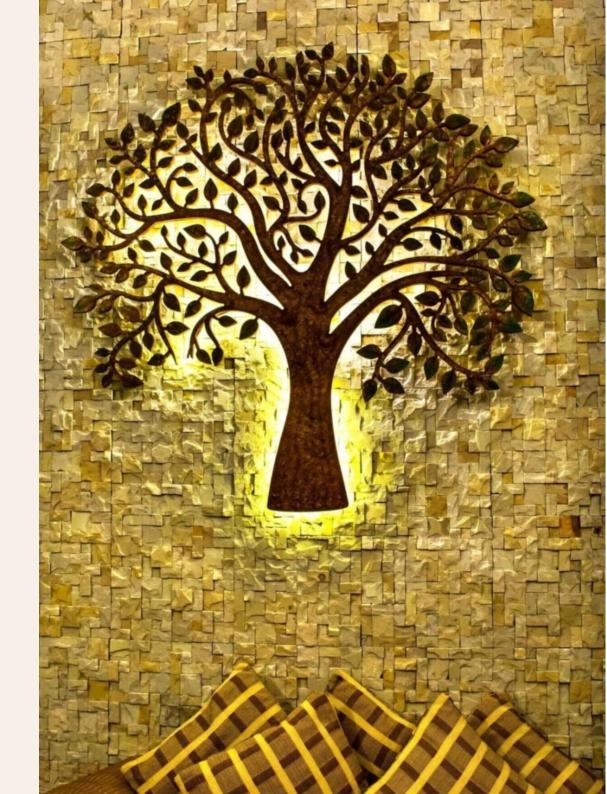

## As a Part of Decor

You could also find quirky ways to add them to your space, like concealing a boring power board with an intriguing jali like this home did. This tree design with backlit give more attractiveness to your home.