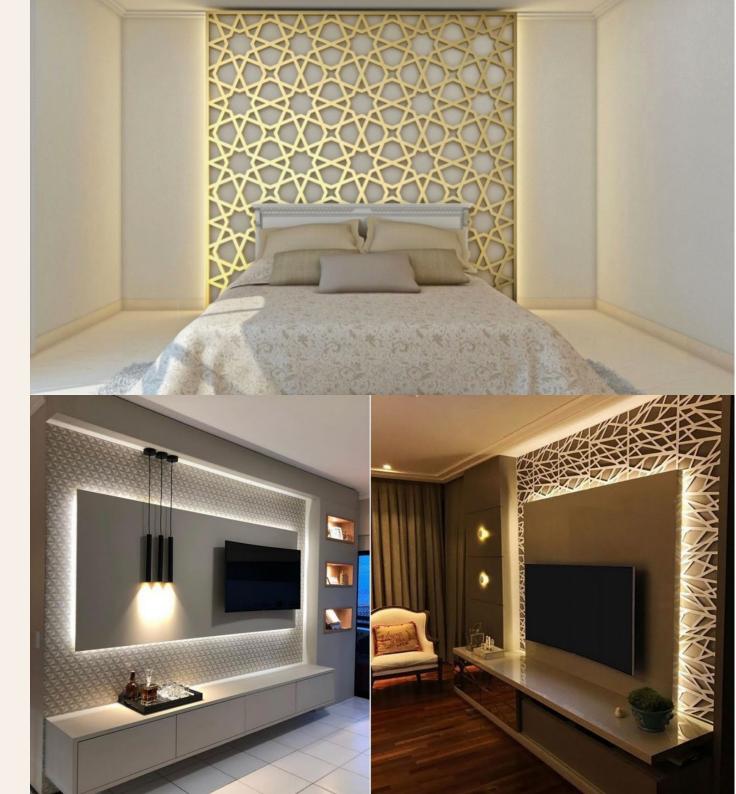

# As an Accessory

Jali designs can be used in a number of ways and should not be limited to living spaces. The most innovative designs come from jali designs used in living rooms & bedrooms.

# As an Accessory

You can't go wrong with jali work so, let the creative juices flow and use it any way you like.