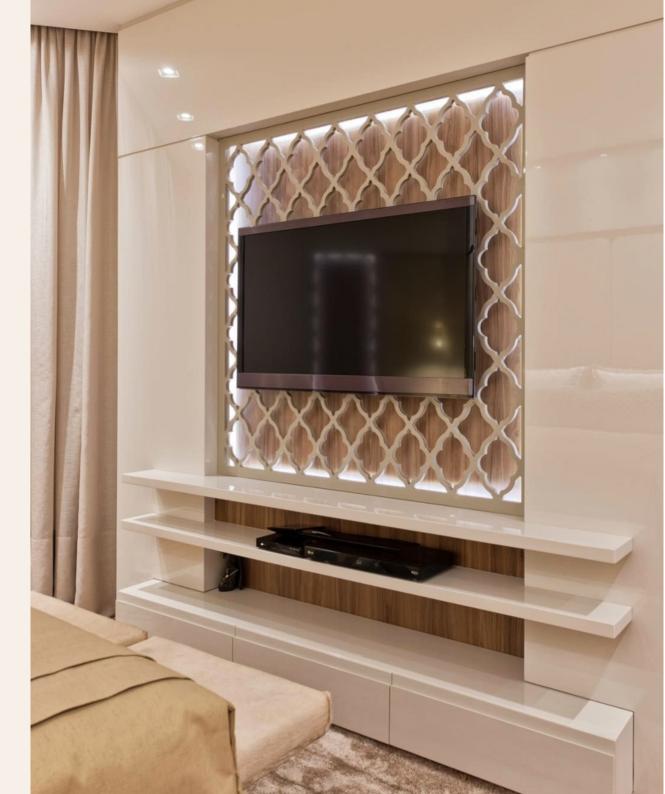

A jali partition can help create a foyer where there is none. In case the foyer exists, it helps add an ornate touch and also gives a sneak peak into your home.

Use them in TV cabinets as a one of a kind design or as a quirky yet elegant headboard, the options are endless.