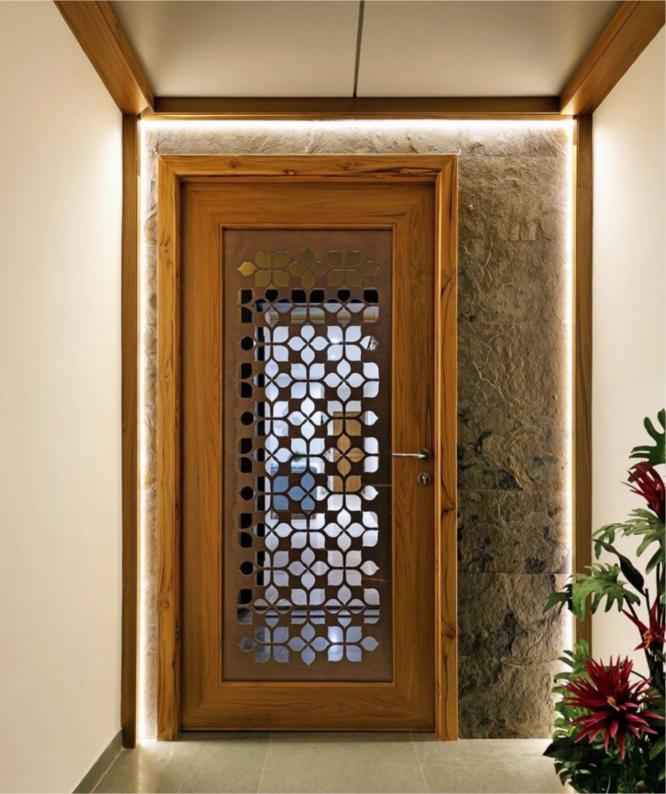

# FOYER

A foyer gives a fitting entrance to a home; so doing it up in style creates a positive impression on your guests.

Moreover, having an entry passage in your home is considered to be a good practice for vastu. However, not all homes have foyers.

A jali partition can help create a foyer where there is none. In case the foyer exists, it helps add an ornate touch and also gives a sneak peak into your home.

Use them in TV cabinets as a one of a kind design or as a quirky yet elegant headboard, the options are endless.