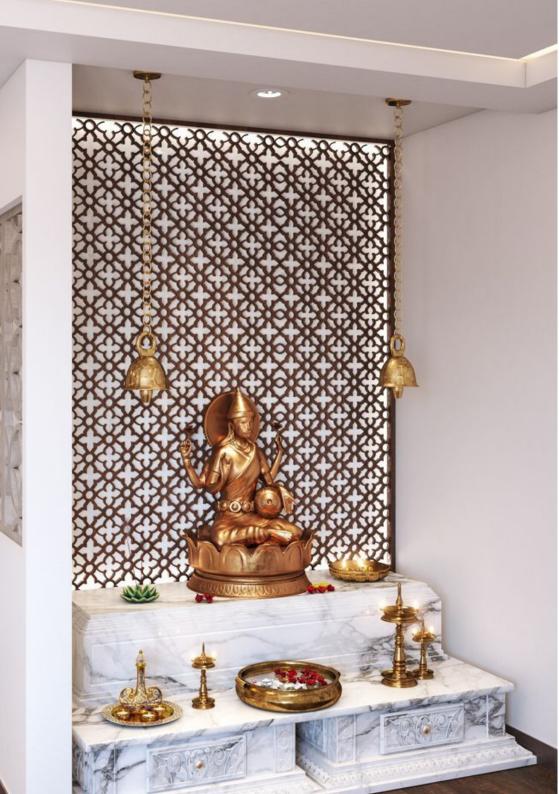

# In the Pooja Room

We are almost convinced that jalis belong to pooja rooms and pooja corners at home.

We are almost convinced that jalis belong to pooja rooms and pooja corners at home.

## In the Pooja Room

All you need is a jali panel to decorate your pooja corner.

We are almost convinced that jalis belong to pooja rooms and pooja corners at home.

## In the Pooja Room

Our firm is a leading name, involved in providing a comprehensive series of Corian Stylish Mandir.

The most common usage of jalis at home is like a divider. You can install a jali partition in any of the common areas at home and use it to distinguish zones.