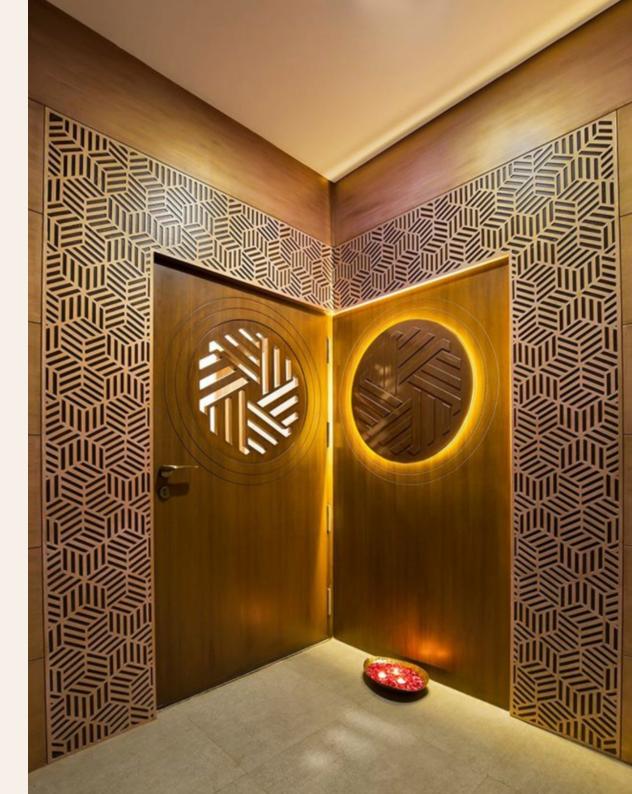

# DOOR

You could also add jalis as doors to wall niches or pooja units.

# D O O R

You will love how these dainty additions elevate the ambiance of your home as well.