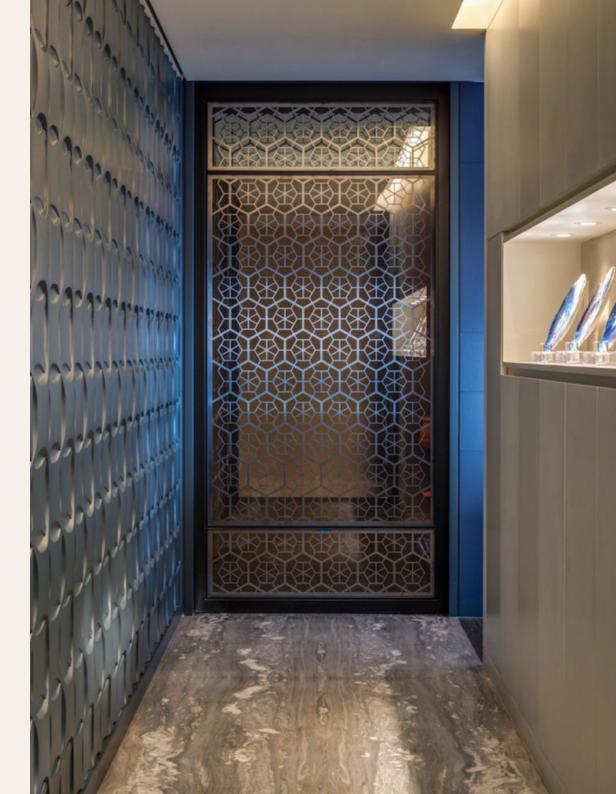

Partition

The most common usage of jalis at home is like a divider. You can install a jali partition in any of the common areas at home and use it to distinguish zones.

The most common usage of jalis at home is like a divider. You can install a jali partition in any of the common areas at home and use it to distinguish zones.

Partition

While it melts into the background, the abstract lines also create a lovely web design that partially hides the dining from the foyer.

Partition