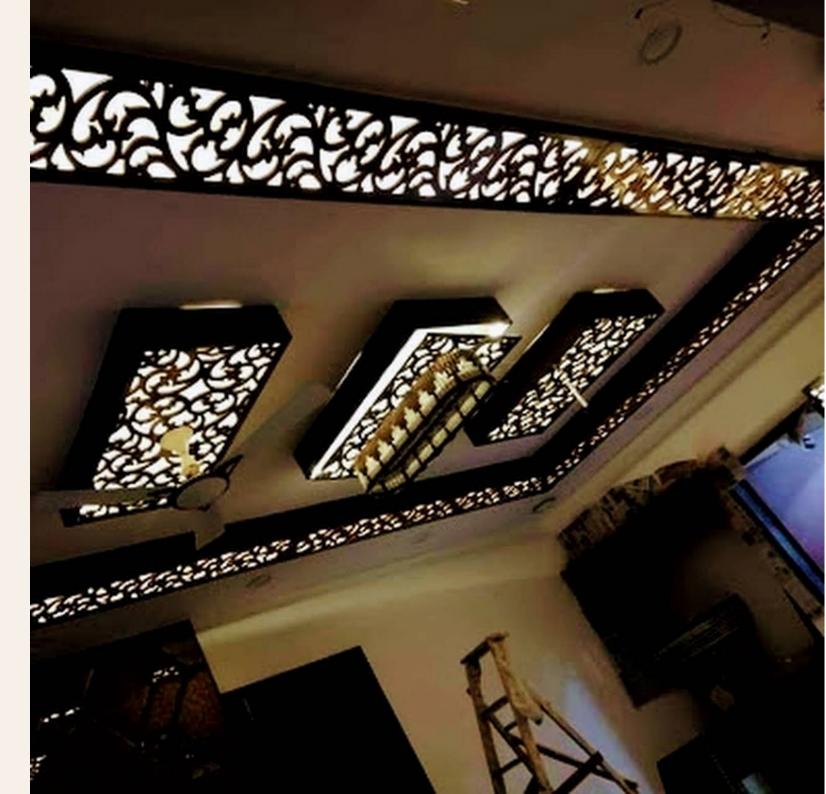

## For Ceilings Decor

The design ideas of a ceiling range from false ceiling to an intricate jali design and all of them can really jazz up the living space. This is the reason why they should not be ignored.

### For Ceilings Decor

Cove lights are such a rage today as they offer such an alluring charm to any place they are added to. Place the lights in a pattern that complements the rest of the room.

### For Ceilings Decor

Go bold and create some magic with Geometry or carving designs on the ceiling. This design is for the bold and for the quirky.

Arct. Sandeep Shrivastav

Arct. Atul Deshpandey

Interior Sumit Bhamra