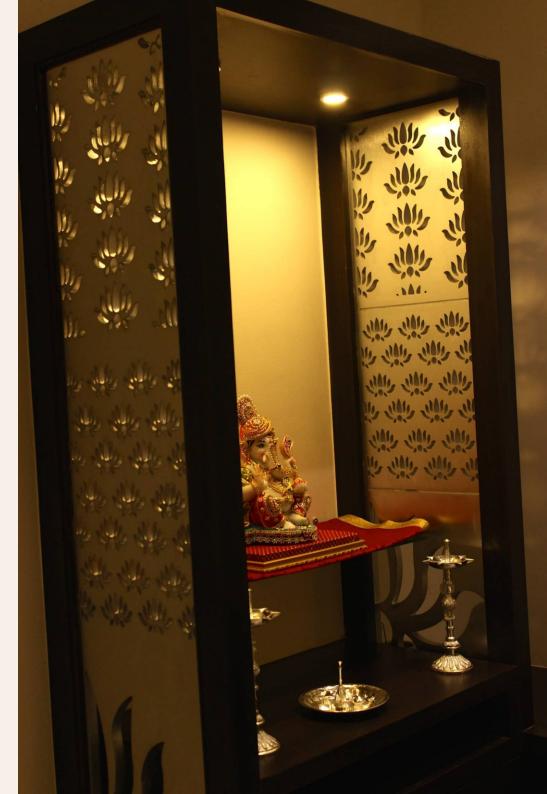

# In the Pooja Room

We are almost convinced that jalis belong to pooja rooms and pooja corners at home.

We are almost convinced that jalis belong to pooja rooms and pooja corners at home.

## In the Pooja Room

All you need is a jali panel to decorate your pooja corner.

We are almost convinced that jalis belong to pooja rooms and pooja corners at home.

## In the Pooja Room

Our firm is a leading name, involved in providing a comprehensive series of Corian Stylish Mandir.

The most common usage of jalis at home is like a divider. You can install a jali partition in any of the common areas at home and use it to distinguish zones.