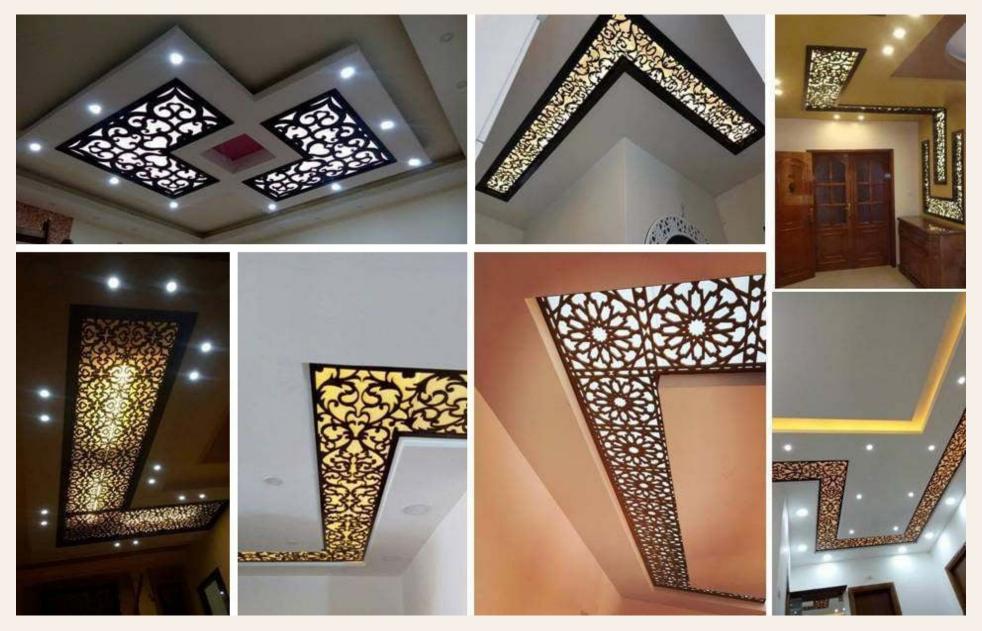

## For Ceilings Decor

The design ideas of a ceiling range from false ceiling to an intricate jali design and all of them can really jazz up the living space. This is the reason why they should not be ignored.

### For Ceilings Decor

Cove lights are such a rage today as they offer such an alluring charm to any place they are added to. Place the lights in a pattern that complements the rest of the room.

### For Ceilings Decor

Go bold and create some magic with Geometry or carving designs on the ceiling. This design is for the bold and for the quirky.

Arct. Sandeep Shrivastav

Arct. Atul Deshpandey

Interior Sumit Bhamra