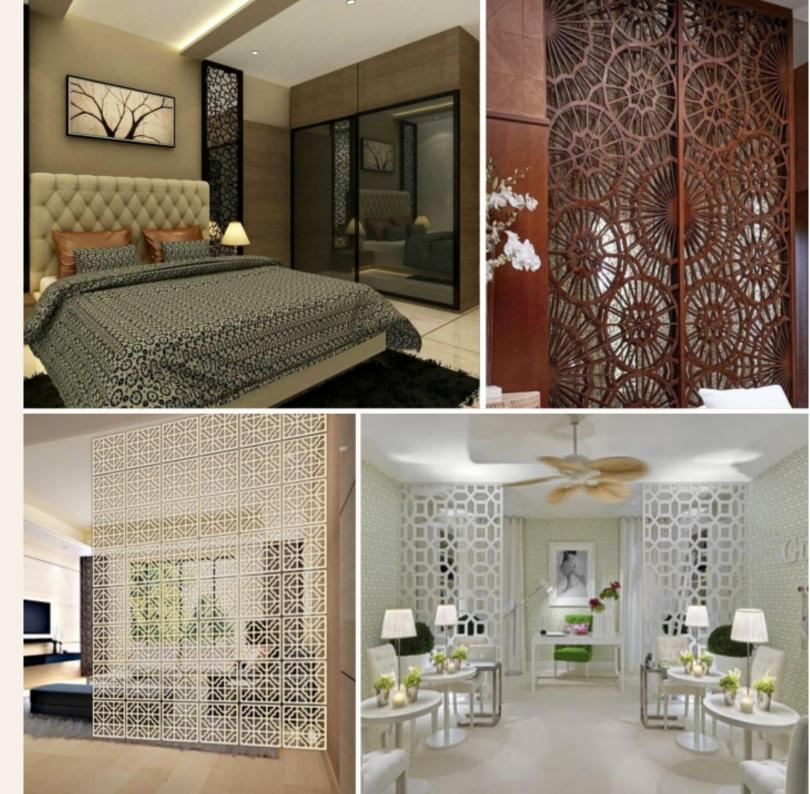

# As an Accessory

Jali designs can be used in a number of ways and should not be limited to living spaces. The most innovative designs come from jali designs used in living rooms & bedrooms.

# As an Accessory

You can't go wrong with jali work so, let the creative juices flow and use it any way you like.

Partition

The most common usage of jalis at home is like a divider. You can install a jali partition in any of the common areas at home and use it to distinguish zones.

The most common usage of jalis at home is like a divider. You can install a jali partition in any of the common areas at home and use it to distinguish zones.

Partition

While it melts into the background, the abstract lines also create a lovely web design that partially hides the dining from the foyer.

Partition