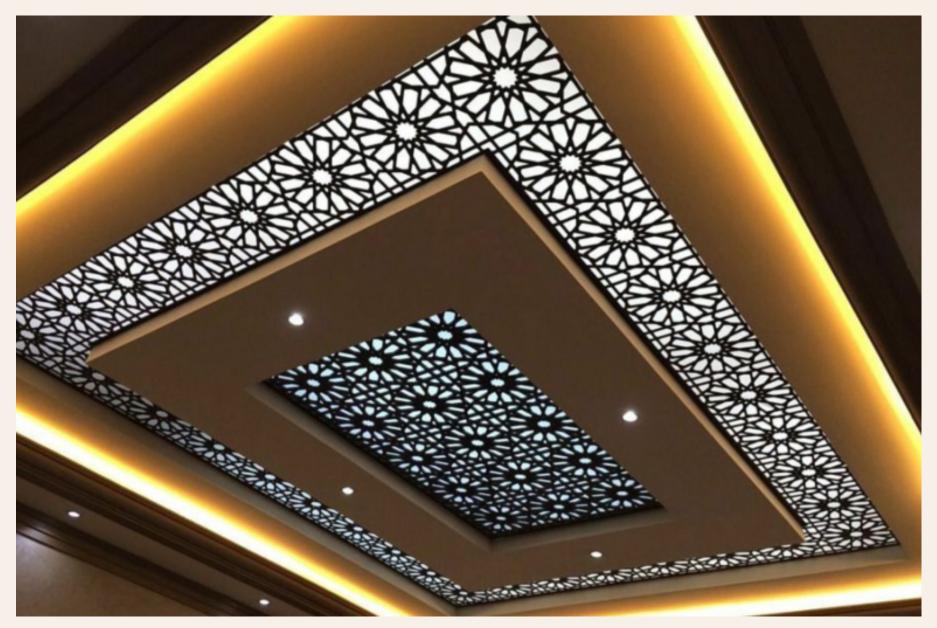

## For Ceilings Decor

The design ideas of a ceiling range from false ceiling to an intricate jali design and all of them can really jazz up the living space. This is the reason why they should not be ignored.

### For Ceilings Decor

Cove lights are such a rage today as they offer such an alluring charm to any place they are added to. Place the lights in a pattern that complements the rest of the room.

### For Ceilings Decor

Go bold and create some magic with Geometry or carving designs on the ceiling. This design is for the bold and for the quirky.

Arct. Sandeep Shrivastav

Arct. Atul Deshpandey

Interior Sumit Bhamra