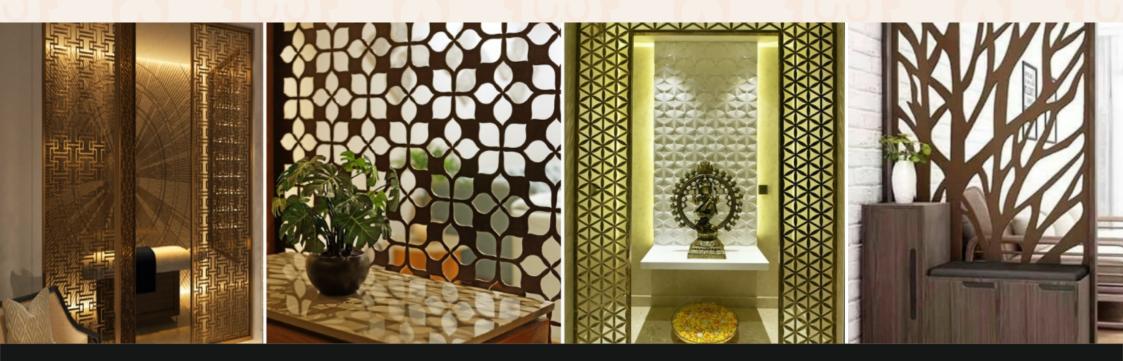

CNC Jali Design

#### HOME MODULAR KITCHEN MODERN WARDROBES TV UNIT COMMERCIAL DESIGN

Think you need something to separate your living from the dining ? Or as decorative part in bedroom or other rooms Or perhaps the pooja room from the rest of the living room...!

# In the Pooja Room

We are almost convinced that jalis belong to pooja rooms and pooja corners at home.

We are almost convinced that jalis belong to pooja rooms and pooja corners at home.

## In the Pooja Room

All you need is a jali panel to decorate your pooja corner.

We are almost convinced that jalis belong to pooja rooms and pooja corners at home.