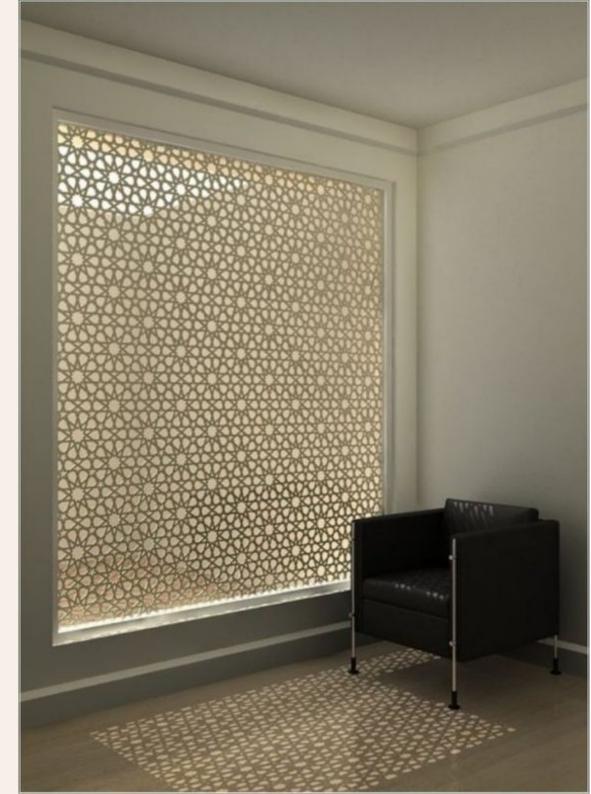

Partition

The most common usage of jalis at home is like a divider. You can install a jali partition in any of the common areas at home and use it to distinguish zones.

The most common usage of jalis at home is like a divider. You can install a jali partition in any of the common areas at home and use it to distinguish zones.

Partition

While it melts into the background, the abstract lines also create a lovely web design that partially hides the dining from the foyer.

Partition