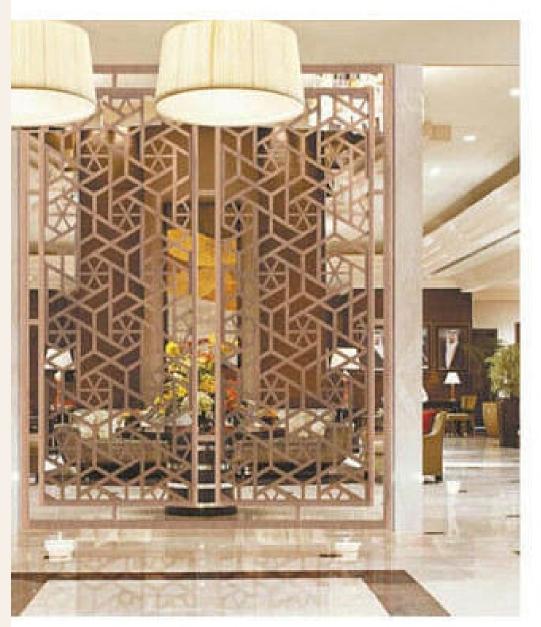

# FOYER

A foyer gives a fitting entrance to a home; so doing it up in style creates a positive impression on your guests.

Moreover, having an entry passage in your home is considered to be a good practice for vastu. However, not all homes have foyers.

A jali partition can help create a foyer where there is none. In case the foyer exists, it helps add an ornate touch and also gives a sneak peak into your home.

Use them in TV cabinets as a one of a kind design or as a quirky yet elegant headboard, the options are endless.