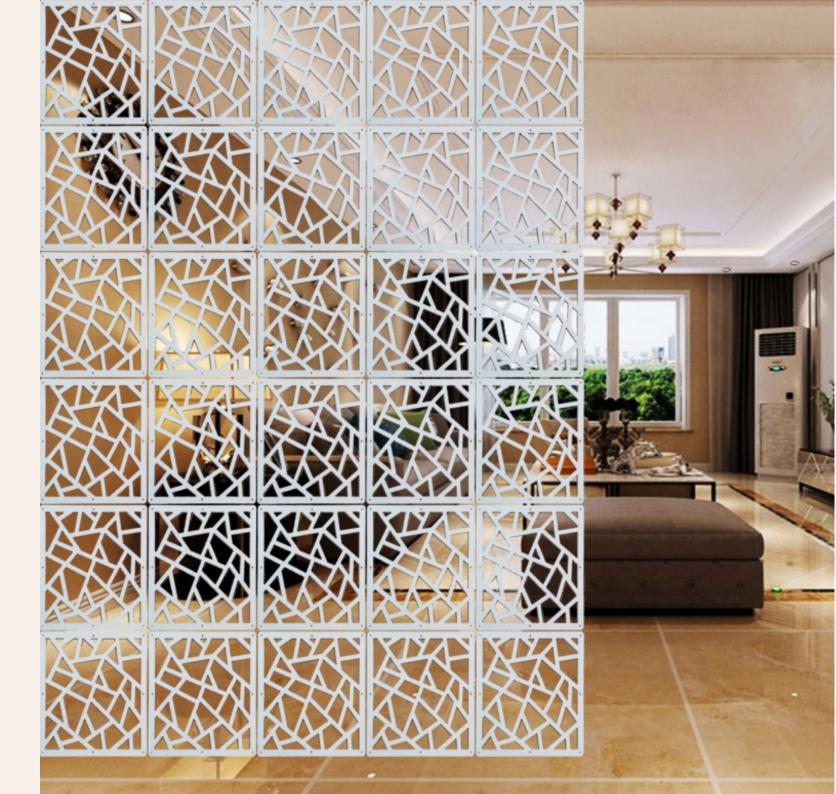

Partition

The most common usage of jalis at home is like a divider. You can install a jali partition in any of the common areas at home and use it to distinguish zones.

The most common usage of jalis at home is like a divider. You can install a jali partition in any of the common areas at home and use it to distinguish zones.

Partition

While it melts into the background, the abstract lines also create a lovely web design that partially hides the dining from the foyer.

Partition