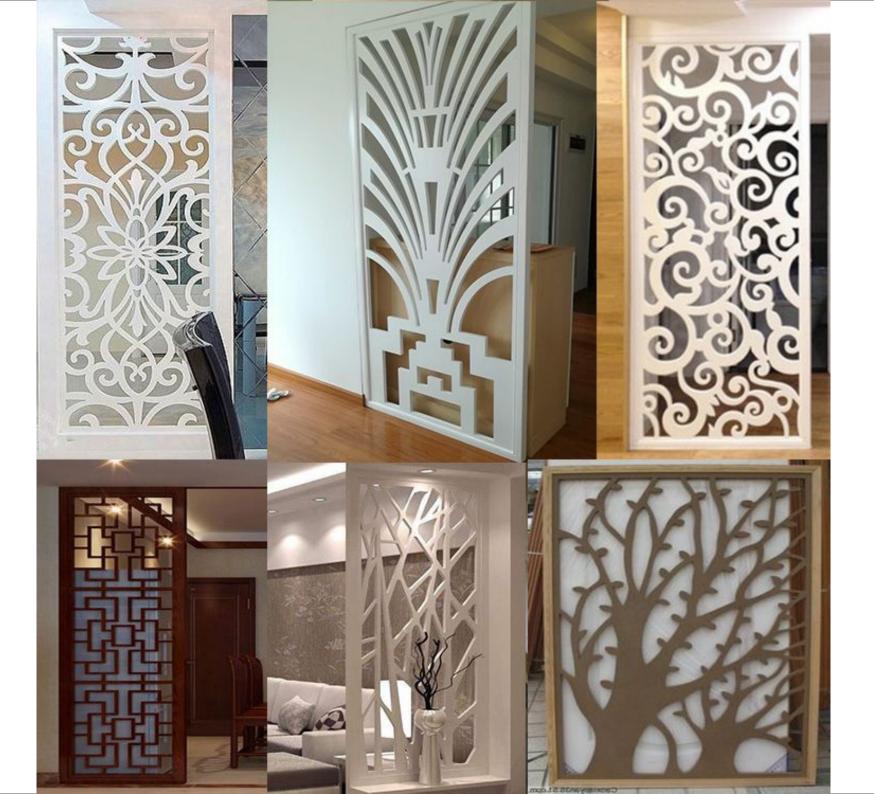

### Area of Application

#### RANGE COVERED

Wood MDF
Medium Density Fibreboard WPC
Wood Plastic Composite

Acrylic

Corian

**ACP**Aluminium Composite Panel

Stainless Steel Sheet

M S Mild Steel Sheet

Wall Decor