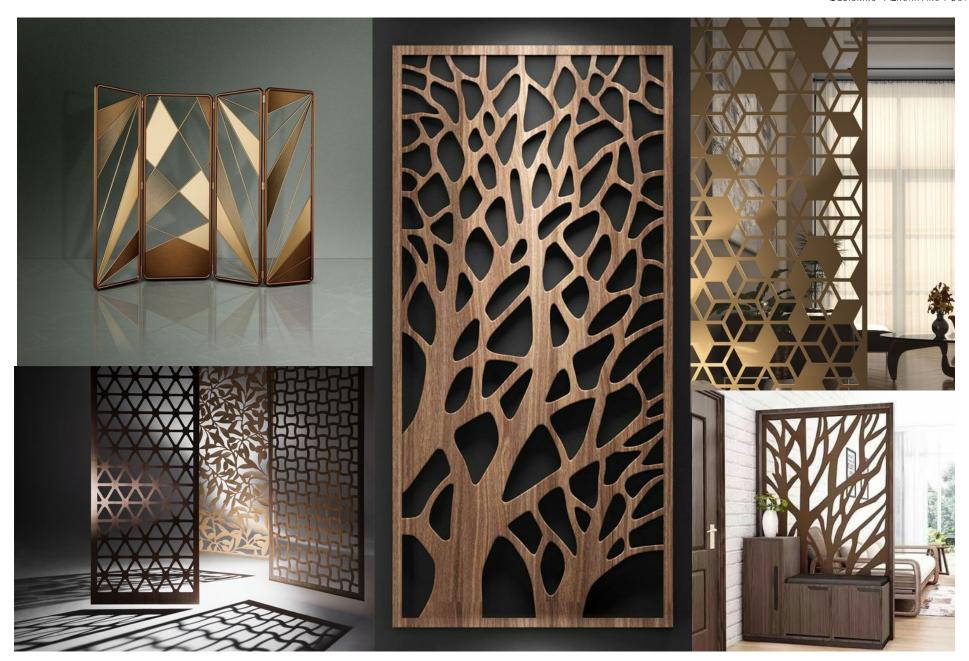

### Area of Application

#### RANGE COVERED

Wood MDF
Medium Density Fibreboard WPC
Wood Plastic Composite

Acrylic

Corian

**ACP**Aluminium Composite Panel

Stainless Steel Sheet

M S Mild Steel Sheet

Wall Decor

Wall Decor